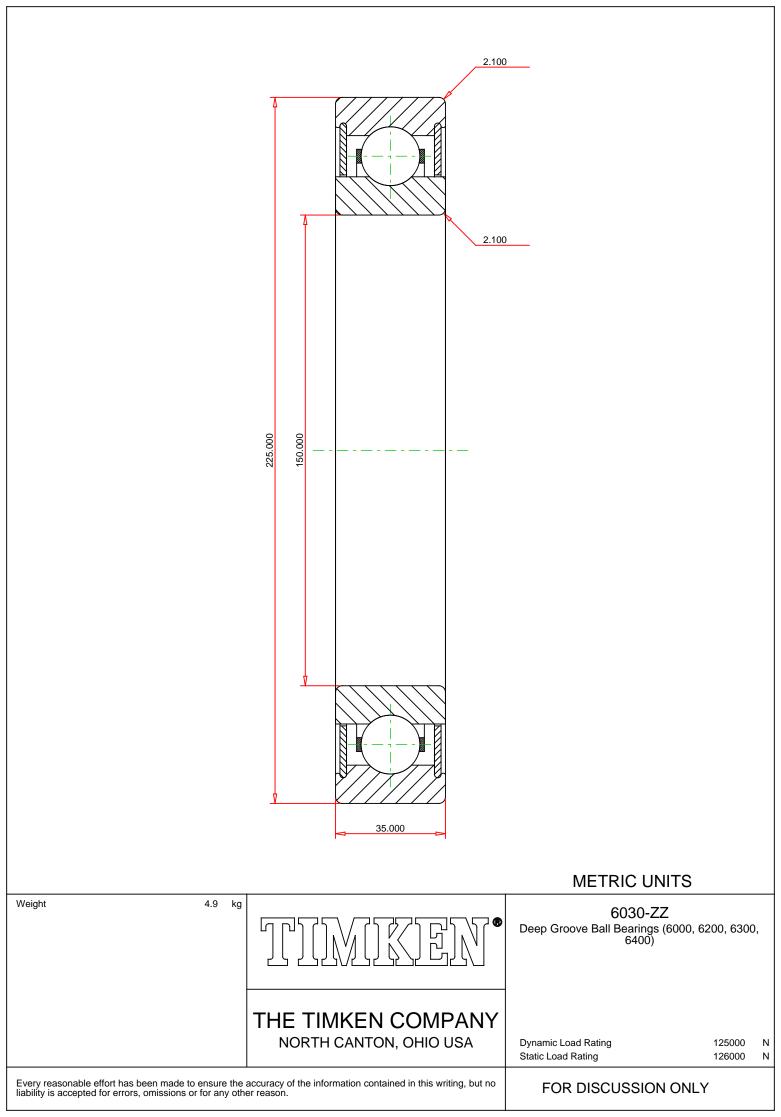

## Specifications | Dimensions | Basic Load Ratings | Factors

| Specifications – |              |               |  |
|------------------|--------------|---------------|--|
|                  |              |               |  |
|                  | Clearance    | C0 (Normal)   |  |
|                  | Bore Size d  | 150.000 mm    |  |
|                  | Features     | Shields       |  |
|                  | Bearing Type | Standard DGBB |  |
|                  | Weight       | 4.9 Kg        |  |

## Dimensions

225.000 mm

35.000 mm

|                      | Radius Rs min            | 2.100 mm |  |  |
|----------------------|--------------------------|----------|--|--|
| Basic Load Ratings - |                          |          |  |  |
|                      | Cr - Dynamic Load Rating | 131.7 kN |  |  |
|                      | COr - Static Load Rating | 124.5 kN |  |  |
| Factors              |                          |          |  |  |
|                      | Grease Reference Speed   | 3600 rpm |  |  |
|                      | Oil Reference Speed      | 5200 rpm |  |  |